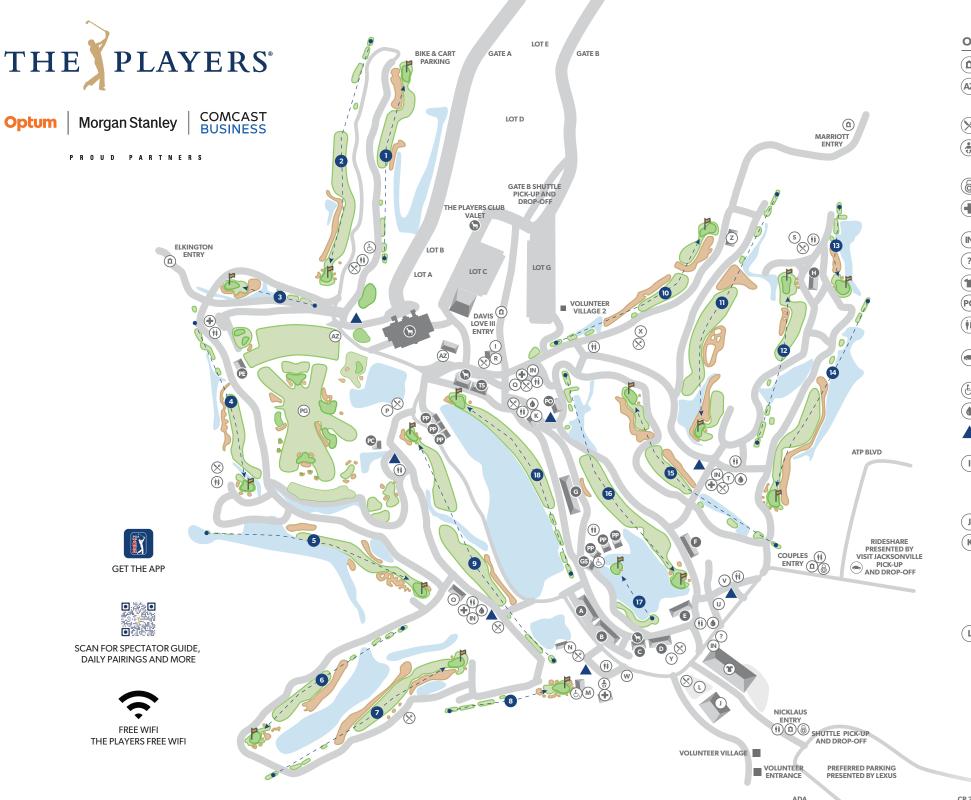

## **OPEN TO PUBLIC**

- **ADMISSIONS**
- (AZ) KIDS AUTOGRAPH ZONE PRESENTED BY NEMOURS CHILDREN'S HEALTH
- **REFRESHMENTS**
- FAMILY LOUNGE PRESENTED BY WOLFSON CHILDREN'S HOSPITAL
- BAG CHECK
- FIRST AID PRESENTED BY BAPTIST HEALTH
- (IN) INFORMATION
- ? LOST AND FOUND
- PGA TOUR FAN SHOP
- PG PRACTICE GROUNDS
- RESTROOMS ADA ACCESSIBLE
- RIDESHARE PRESENTED BY VISIT JACKSONVILLE
- WHEELCHAIR ACCESSIBLE
- REFILLABLE WATER STATION
- DISABLED GUEST SERVICES SHUTTLE STOP
- COMCAST BUSINESS PAVILION
   Experience the Future of Business, and see how Comcast Business powers dynamic experiences, both on and off the course!
- J STADIUM VILLAGE
- K MORGAN STANLEY FAN EXPERIENCE

Experience the excitement of sinking an eagle putt on replicas of the 9th and 16th holes, win exclusive prizes, capture unforgettable moments and more.

L FOOD COURT

Local food and drinks for purchase Bono's Pit Bar-B-Q Carolina Jax Daily's Firehouse Subs Homespun Kitchen The Local Tropical Smoothie Café

- M FAN BLEACHER AND PAR 4 PUTT EXPERIENCE PRESENTED BY MEIOMI WINES
- N THE OASIS FEATURING TITO'S GOLF CLUB ABBO
- O WINE & DINE ON 9
  PRESENTED BY
  MEIOMI WINES
  Bonefish Grill
- P PALM VALLEY VILLAGE
  Refreshments
- Michelob ULTRA V Pizza
- R SAWGRASS SQUARE
  Bushmills Irish Whiskey Bar
  4 Rivers Smokehouse
  Bagels R Us
- S TACOS ON 12 Dobel Tequila Bar TacoLu
- T TASTE OF JAX
  Local food and drinks for purchase
  That Tito's Place
  Ajua Mexican Kitchen & Bar
  Cousins Maine Lobster
  Mojo Kitchen
  Pele's Wood Fire
- U THE BIER GARDEN PRESENTED BY HOPTINGER
- V BACKYARD BITES
  PRESENTED BY
  BLACKSTONE GRIDDLES
- W KIDS ZONE PRESENTED BY NEMOURS CHILDREN'S HEALTH
- X TRUCKS ON 10 Alma Hibashi Party Mama's Saffron

Saffron Tikiz Twisted Okie

- Y THE GROVE FEATURING DOBEL TEQUILA CLUB PGA TOUR 2K25
- Z VIEWING DECK PRESENTED BY MAYO CLINIC

- PROPER CREDENTIALS REQUIRED
- PP PROUD PARTNERS
- PC PAST CHAIRMAN HOSPITALITY
- PE TPC SAWGRASS
  PERFORMANCE CENTER
- PATRIOTS' OUTPOST PRESENTED BY CSX
- GS GREENSIDE SEATS PRESENTED BY STELLAR
- A 17 BUILDING A
  DYE'S PAVILION
  PRESENTED BY NETJETS
  THE PLAYERS MARQUIFES
- B 17 BUILDING B
  DYE'S PAVILION
  PRESENTED BY NETJETS
  ISLAND SUITE
  THE PLAYERS MARQUEES
- THE PLAYERS CLUB
  THE PLAYERS MARQUEES
- 17 BUILDING D
  ISLAND SUITES
  THE PLAYERS MARQUEES
- 16 BUILDING E
  ISLAND SUITES
  THE PLAYERS MARQUEES
- F 16 BUILDING F CHAMPIONSHIP CLUB PRESENTED BY LEXUS ISLAND SUITES THE PLAYERS MARQUEES
- G THE DECK PRESENTED BY MICHELOB ULTRA
- H INTRACOASTAL CLUB PRESENTED BY SHARK COATINGS
- THE PLAYERS CLUB
  THE PLAYERS CLUB (17 TEE)

THE LOUNGE (18 GREEN)
CLUBHOUSE

ADA & GENERAL PARKING CR 210