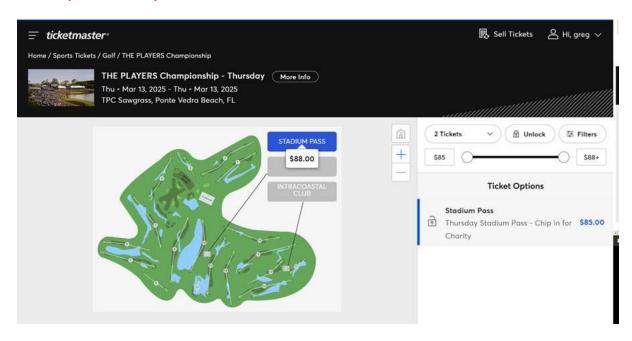

Ponte Vedra Beach, FL • TPC Sawgrass            | Find Tickets > |
| MAR<br>15<br>2025 | Until Mar 15, 2025 ① THE PLAYERS Championship - Saturday Ponte Vedra Beach, FL • TPC Sawgrass                       | Find Tickets > |
| MAR<br>15<br>2025 | Until Mar 15, 2025 (i)  THE PLAYERS Championship Saturday - Parking Pass Ponte Vedra Beach, FL • TPC Sawgrass       | Find Tickets > |
| MAR<br>16<br>2025 | Until Mar 16, 2025 (i) <b>THE PLAYERS Championship - Sunday</b> Ponte Vedra Beach, FL • TPC Sawgrass                | Find Tickets > |
| MAR<br>16<br>2025 | Until Mar 16, 2025 ① THE PLAYERS Championship Sunday - Parking Pass Ponte Vedra Beach, FL • TPC Sawgrass            | Find Tickets > |

# Click unlock on the right side panel



### Add the promo code



### **Click Chip-in for Charity**



## Complete transaction (limit 6 per account, per day)