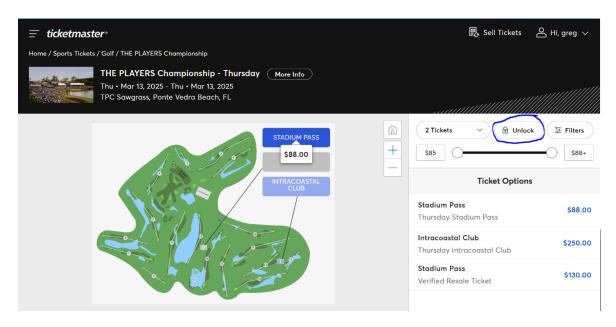

l Mar 14, 2025 ① THE PLAYERS Championship Friday - Parking Pass Ponte Vedra Beach, FL • TPC Sawgrass            | Find Tickets > |
| MAR<br>15<br>2025 | Until Mar 15, 2025 ① THE PLAYERS Championship - Saturday Ponte Vedra Beach, FL • TPC Sawgrass                       | Find Tickets > |
| MAR<br>15<br>2025 | Until Mar 15, 2025 (i)  THE PLAYERS Championship Saturday - Parking Pass Ponte Vedra Beach, FL • TPC Sawgrass       | Find Tickets > |
| MAR<br>16<br>2025 | Until Mar 16, 2025 (i) <b>THE PLAYERS Championship - Sunday</b> Ponte Vedra Beach, FL • TPC Sawgrass                | Find Tickets > |
| MAR<br>16<br>2025 | Until Mar 16, 2025 ① THE PLAYERS Championship Sunday - Parking Pass Ponte Vedra Beach, FL • TPC Sawgrass            | Find Tickets > |

# Click unlock on the right side panel



### Add the promo code



### **Click Chip-in for Charity**



## Complete transaction (limit 6 per account, per day)