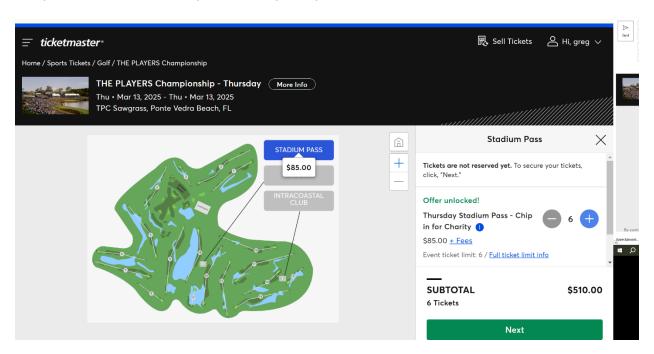

ckets > |
| MAR<br>15<br>2025 | Until Mar 15, 2025 ① THE PLAYERS Championship - Saturday Ponte Vedra Beach, FL • TPC Sawgrass                       | Find Tickets > |
| MAR<br>15<br>2025 | Until Mar 15, 2025 (i)  THE PLAYERS Championship Saturday - Parking Pass Ponte Vedra Beach, FL • TPC Sawgrass       | Find Tickets > |
| MAR<br>16<br>2025 | Until Mar 16, 2025 (i) <b>THE PLAYERS Championship - Sunday</b> Ponte Vedra Beach, FL • TPC Sawgrass                | Find Tickets > |
| MAR<br>16<br>2025 | Until Mar 16, 2025 ① THE PLAYERS Championship Sunday - Parking Pass Ponte Vedra Beach, FL • TPC Sawgrass            | Find Tickets > |

# Click unlock on the right side panel



### Add the promo code



### **Click Chip-in for Charity**



## Complete transaction (limit 6 per account, per day)