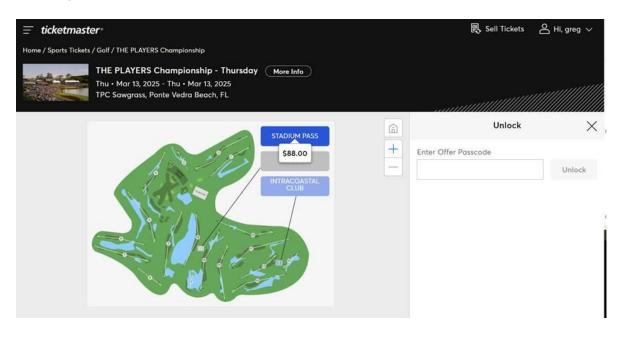

RS Championship Friday - Parking Pass Ponte Vedra Beach, FL • TPC Sawgrass            | Find Tickets > |
| MAR<br>15<br>2025 | Until Mar 15, 2025 ① THE PLAYERS Championship - Saturday Ponte Vedra Beach, FL • TPC Sawgrass                       | Find Tickets > |
| MAR<br>15<br>2025 | Until Mar 15, 2025 (i)  THE PLAYERS Championship Saturday - Parking Pass Ponte Vedra Beach, FL • TPC Sawgrass       | Find Tickets > |
| MAR<br>16<br>2025 | Until Mar 16, 2025 (i) <b>THE PLAYERS Championship - Sunday</b> Ponte Vedra Beach, FL • TPC Sawgrass                | Find Tickets > |
| MAR<br>16<br>2025 | Until Mar 16, 2025 ① THE PLAYERS Championship Sunday - Parking Pass Ponte Vedra Beach, FL • TPC Sawgrass            | Find Tickets > |

# Click unlock on the right side panel



### Add the promo code



### **Click Chip-in for Charity**



## Complete transaction (limit 6 per account, per day)